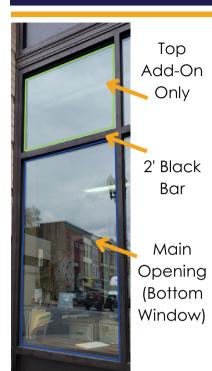

Specs: Bottom (Main Opening): 4'3" w x 4'11" h Top Add-On: 4'3" w x 2'2" h Full Window (Top & Bottom): 4'3"w x 7'3"h

\*Please note there is a 2" black bar 26" from the top window when you are designing a full window ad.

FOUR SIDE WINDOWS FACING EXCHANGE ST. (D, F, G, AND H)

Specs: Bottom (Main Opening):

3'7" w x 4'10" h Top Add-On: 3'7"w x 2'3"h Full Window (Top & Bottom): 3'7"w x 7'3"h

\*Please note there is a 2" black bar 26" from the top window when you are designing a full window ad.

TWO FRONT WINDOWS FACING SENECA + EXCHANGE ST. (A AND C)

Specs: Bottom (Main Opening):

4'3" w x 4'11" h Top Add-On: 4'3" w x 2'2" h Full Window (Top & Bottom): 4'3" w x 7'3"h

\*Please note there is a 2" black bar 26" from the top window when you are designing a full window ad