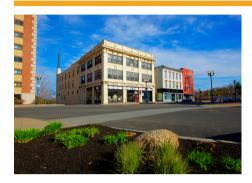

# DOWNTOWN WINDOW DISPLAY ADVERTISING PROGRAM

\*2024 ADVERTISING OPTIONS\*

IDEAL FOR MEMBER BUSINESSES THAT WOULD LIKE TO TELL THEIR STORY BUT MAY NOT HAVE A DOWNTOWN LOCATION OR NEARBY PRESENCE.

- Located at the corner of Seneca and Exchange Street in downtown Geneva, this prime spot offers exposure and awareness for member businesses, helping to tell their story to various individuals on a daily basis.
- Foot traffic to One Franklin Square's multiple business offices, as well as being located at a major intersection both increases a businesses' daily impressions!

Return on Investment: How our numbers = ROI for your business!

Located at the corner of Seneca and Exchange Street in downtown Geneva, this prime spot offers exposure and awareness for member businesses, helping to tell their story to various individuals on a daily basis. Foot traffic to One Franklin Square's multiple business offices, as well as being located at major intersection both increases the daily impressions for businesses participating in the Chamber's Window Display Program!